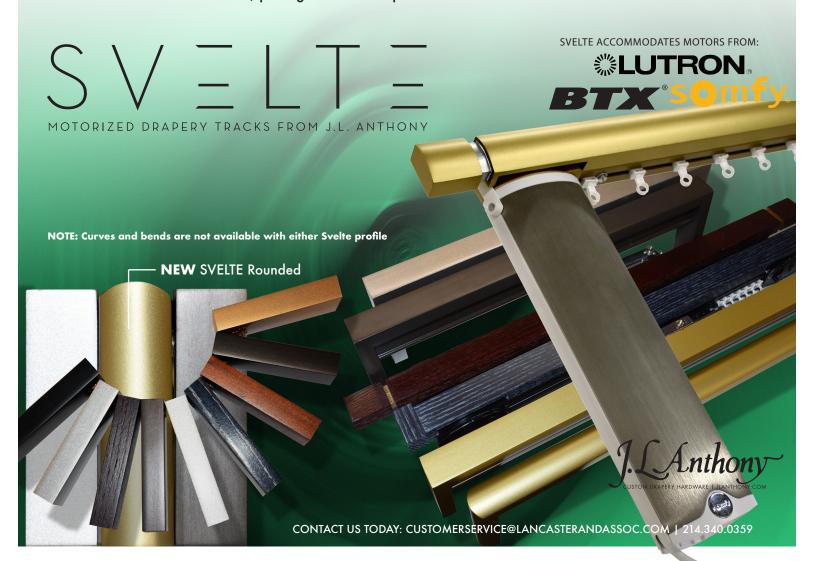

# **SVELTE** MADE TO MEASURE

HIGH-STYLE MANUAL & MOTORIZED PREFAB POLES FROM JL ANTHONY

In 2016 we developed our Svelte line to address a popular misconception that automated drapery track was basically utilitarian. What if, we could introduce high-style motorized made-to-measure rods

Shronents

in a slimmer, more contemporary line of drapery hardware? The Svelte Square design (available in three rod end styles) greatly simplified the motorization process with built-in motor tracks and filled a huge need amongst designers, resulting in lower costs and faster

fabrication times.

In 2023, we took SVELTE one step further, introducing SVELTE Rounded, a curved profile design available in 8 standard finishes. Take your window treatments to a new level – square or curved, SVELTE is a remarkable choice, putting the "fab" in prefab for rooms of distinction.

#### **Svelte Square:**

10 Standard Finishes: Gold, Pewter, Stainless Steel, Dark Bronze, Dark Copper, Matte Black, Honey Maple,
Blackened Oak, Mahogany and new color – Brushed Brass

#### **Svelte Rounded (NEW)**

 8 Standard Finishes: Gold, Pewter, Stainless Steel, Dark Bronze, Dark Copper, Matte Black, Honey Maple, and new color – Brushed Brass (the Oak woods are not available in the smooth profile)

#### **Common Features:**

- Three rod end styles: Mitered Elbow returns, End Cap Finial, Dado End
- Custom Finishes Available (quoted on request)
- Available in up-to 30' spliced or 15' unspliced drapery rod widths
- Available as Cord Draw, Baton Draw or motorized with Somfy Glydea
- COM program accommodates dealer-specific tracks/motors such as Lutron or BTX
- Pinch Pleat or Ripplefold