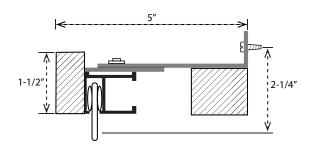

inishes: Gold, Pewter, Stainless Steel, Dark Bronze, Dark Copper, Matte Black, Honey Maple,
Blackened Oak, Mahogany and new color – Brushed Brass

#### **Svelte Rounded (NEW)**

 8 Standard Finishes: Gold, Pewter, Stainless Steel, Dark Bronze, Dark Copper, Matte Black, Honey Maple, and new color – Brushed Brass (the Oak woods are not available in the smooth profile)

#### **Common Features:**

- Three rod end styles: Mitered Elbow returns, End Cap Finial, Dado End
- Custom Finishes Available (quoted on request)
- Available in up-to 30' spliced or 15' unspliced drapery rod widths
- Available as Cord Draw, Baton Draw or motorized with Somfy Glydea
- COM program accommodates dealer-specific tracks/motors such as Lutron or BTX
- Pinch Pleat or Ripplefold



### MANUAL OPERATION WALL MOUNTS





## MOTORIZED OPERATION WALL MOUNTS





CONTACT YOUR DESIGNER, ARCHITECT OR DEALER FOR ADDITIONAL INFORMATION: