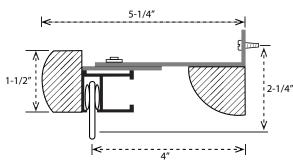

Finishes: Gold, Pewter, Stainless Steel, Dark Bronze, Dark Copper, Matte Black, Honey Maple,
Blackened Oak, Mahogany and new color – Brushed Brass

#### **Svelte Rounded (NEW)**

 8 Standard Finishes: Gold, Pewter, Stainless Steel, Dark Bronze, Dark Copper, Matte Black, Honey Maple, and new color – Brushed Brass (the Oak woods are not available in the smooth profile)

#### **Common Features:**

- Three rod end styles: Mitered Elbow returns, End Cap Finial, Dado End
- Custom Finishes Available (quoted on request)
- Available in up-to 30' spliced or 15' unspliced drapery rod widths
- Available as Cord Draw, Baton Draw or motorized with Somfy Glydea
- COM program accommodates dealer-specific tracks/motors such as Lutron or BTX
- Pinch Pleat or Ripplefold



### MANUAL OPERATION WALL MOUNTS





## MOTORIZED OPERATION WALL MOUNTS





CONTACT YOUR DESIGNER, ARCHITECT OR DEALER FOR ADDITIONAL INFORMATION: