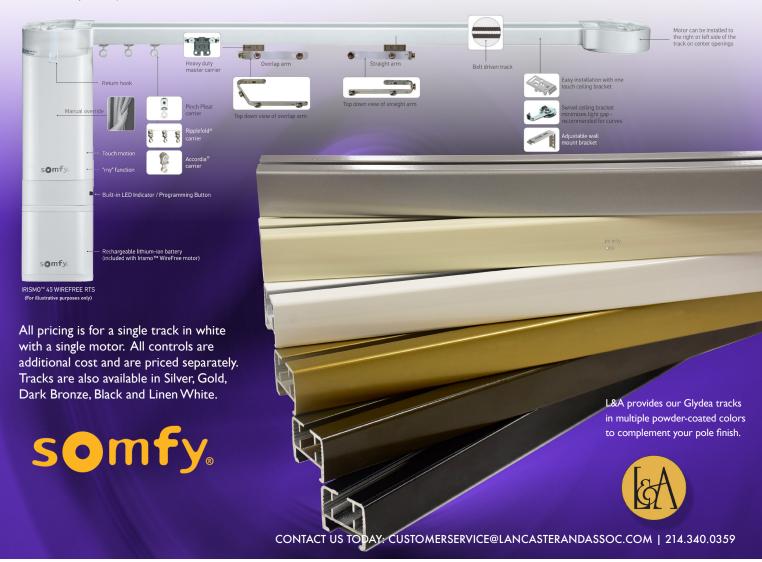

# **SOMFY** GLYDEA

MOTORIZED PRECISION FROM LANCASTER & ASSOCIATES

Lancaster offers the Somfy Glydea System featuring the 60e motor. This motor is ready to interface with most home control systems by utilizing the built-in RTS and Dry Contact Closure capability.

The 60e motor can move up to 100 lbs of drapery over a 20 ft. span using the roller carriers for pleated drapery. It can also be spliced for span widths up to 36 ft. Please specify wall or ceiling mount brackets. Ripplefold carriers available in 80%, 100% and 120% fullness.

## Aesthetic

- Clean premium design with brushed aluminum finish
- Adjustable limit setting provides alignment of drapery fabric
- Patented control module cover design conceals unsightly cables and protects the connectors and control modules inside motor
- Advanced design and swivel ceiling bracket minimize the light gap
- Soft start and soft stop
- Improved arm design provides even overlap and even stack back

# Flexibility

- Patented flexible master carrier reduces friction and is adaptable to various drapery types
- Various control modules allow Glydea® to easily integrate with third party control protocols
- Drapery track is available with custom curves and bends
- Exclusive cable cover allows you to reverse cable direction for easier access to power
- Adjustable speed control

#### Efficient

- Touch motion allows the user to activate the motorized drapery simply by pulling on the fabric. Two sensitivity settings available
- Manual override disengages the motor when the drapery is adjusted manually. This is ideal for power outages and protects fabric from damage
- My function allows user to set a preferred drapery openness position for quick access

## Easy Installation

- Spring loaded one-touch hardware (wall and ceiling mount)
- On center opening tracks, motor can be installed to the right or to the left side of the track
- · Automatic or adjustable limit setting
- Inverse (top mount) option allows motor to be installed above the track.

# Quiet

 Motor design and advanced high performance belt drive system provide quiet operation (<44dBA)</li>