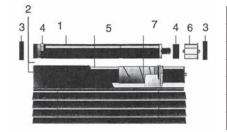

#### CONTROL OPTIONS

Built-in headrail controls include: Infrared, RTS (RF), Contact closure, RS-232, Isolating Relays and more. Individual and group controls are also available.

| I | Motor                           |
|---|---------------------------------|
| 2 | Headrail                        |
| 3 | Motor & Idler Bracket (2 pcs)   |
| 4 | Crown & Drive Wheel Set (2 pcs) |
| 5 | Octagonal Tube                  |
| 6 | End Cap                         |
| 7 | Cone & Cradle Set (2 pcs)       |