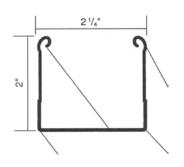

#### DESCRIPTION

Painted steel "Gutter rail" cassette is offered in white or ivory. Custom painted headrails are available upon request. Box brackets for inside and wall mounted applications. Swing-clamp for pocket installation. Motors have adjustable built-in limit switches.