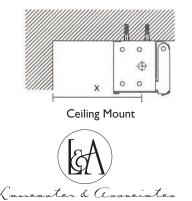

#### DESCRIPTION

Painted steel "Gutter rail" cassette is offered in white or ivory. Custom painted headrails are available upon request. Box brackets for inside and wall mounted applications. Swing-clamp for pocket installation. Motors have adjustable built-in limit switches.