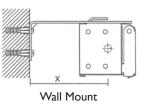

#### DESCRIPTION

Painted steel "Gutter rail" cassette is offered in white or ivory. Custom painted headrails are available upon request. Box brackets for inside and wall mounted applications. Swing-clamp for pocket installation. Motors have adjustable built-in limit switches.