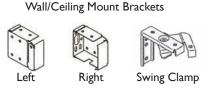

#### DESCRIPTION

Painted steel "Gutter rail" cassette is offered in white or ivory. Custom painted headrails are available upon request. Box brackets for inside and wall mounted applications. Swing-clamp for pocket installation. Motors have adjustable built-in limit switches.