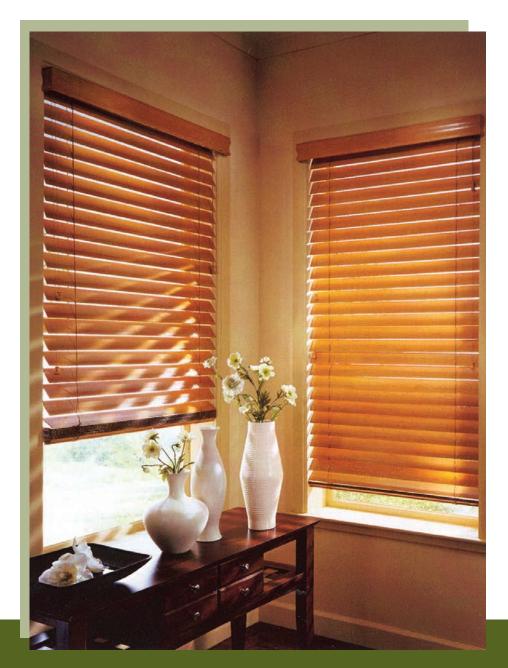

## CTS Motorized Lift/Tilt System for Horizontal Blinds, Pleated Shades, and Roman Shades

#### SYSTEM PARAMETERS

Low Voltage 12V DC and 24V DC motors for small pleated shades and tilt-only applications.

Minimum Width = 18" Maximum Width = 96" Maximum Length = 96" Maximum Weight = 10 lbs. Line Voltage 110V AC motors will allow for tilt and lifting of horizontal blinds. Large pleated shades, multiple shades and medium weight Roman shades can be fitted to this system.